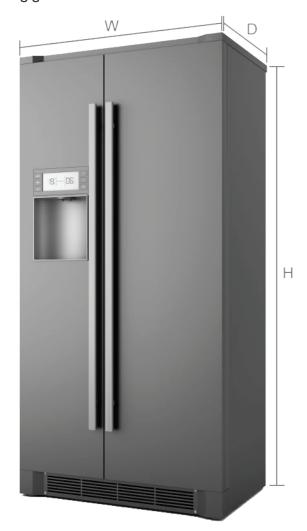

### PLANNING GUIDE

For Assistance Call (949) 393-5640 Email: info@kitchenartandbath.com

| Customer Info | ٦ |
|---------------|---|
| First Name:   |   |
| Last Name:    |   |

In order to do a complete design we will need to know the exact sizes of all the appliances that are going to be used in the new kitchen design. If you have any Manufacturer Spec Sheets, please include them in your email or fax along with your kitchen planning guide.

#### **Appliances In Your New Kitchen**

| Range              |          |       |        |
|--------------------|----------|-------|--------|
| Brand/Model        | Width    | Depth | Height |
|                    | I        |       |        |
|                    |          |       |        |
| Cook-top           |          |       |        |
| Brand/Model        | Width    | Depth | Height |
|                    |          |       |        |
|                    |          |       |        |
| Oven               |          |       |        |
| Brand/Model        | Width    | Depth | Height |
|                    |          |       |        |
| Hood               |          |       |        |
| Brand/Model        | Width    | Debth | Height |
| Brand/Woder        | VVIGUI   | Бериі | Height |
|                    |          |       |        |
| Microwave          |          |       |        |
| Brand/Model        | Width    | Depth | Height |
|                    | I        | I     |        |
|                    |          |       |        |
| Refrigerator       |          |       |        |
| Brand/Model        | Width    | Depth | Height |
|                    | I        |       |        |
|                    | 1        |       |        |
| Dishwasher         |          |       |        |
| Brand/Model        | Width    | Depth | Height |
|                    |          |       |        |
| Othor              |          |       |        |
| Other  Brand/Model | \A/: J+L | Dobih | ∐aigh± |
| Didildiffiodel     | Width    | Depth | Height |
|                    |          |       |        |
|                    |          |       |        |