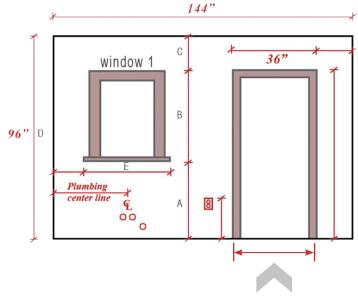

#### **How To Measure**

Tip: Pick a corner to start. Then measure the full length of the wall. Continue around the whole room.

Be sure to measure from the outside of the trim edge to the far wall.

Make sure that all your measurements add up to the overall wall measurement.

Mark all your measurements in inches only, so 7'6" should be marked as 90".

90"

Indicate the direction of the door swing.

Measure all objects on the wall (windows, doors, electrical outlets, gas lines, ventilation duck work, A/C vents).

Measure all the window and door openings from outside trim edge to outside trim edge.

#### **Window Measurements**

| Name | Width | Height | Distance From Floor |
|------|-------|--------|---------------------|
|      | 1 1   |        |                     |
|      |       |        |                     |
| _    |       |        |                     |
|      |       |        |                     |
|      |       |        |                     |
|      |       |        |                     |
|      |       |        |                     |
|      |       |        |                     |
|      |       |        |                     |