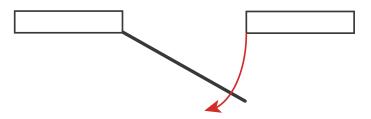

Mark all your measurements in inches only, so 7'6" should be marked as 90".

90"

Indicate the direction of the door swing.

Measure all objects on the wall (windows, doors, electrical outlets, gas lines, ventilation duck work, A/C vents).